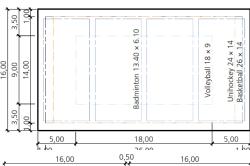

**Example:** Sports hall: 28 m x 16 m (448 m<sup>2</sup>), 25 tables = 50 participants

<sup>1)</sup> Table for pencils, reports, brushes and powder

It is recommended to provide recreation rooms or areas for the players who have completed their matches and are awaiting the next round, so as not to disturb those who are still playing.

Sports hall and **match area** sizes, and our recommendations for the number of participants:

 Sports hall: 28 m x 16 m (448 m²), good for tournaments with up to 50 participants

Double-size sports hall: 32.5 m x 28 m (910 m²), good for tournaments with up to 100 participants