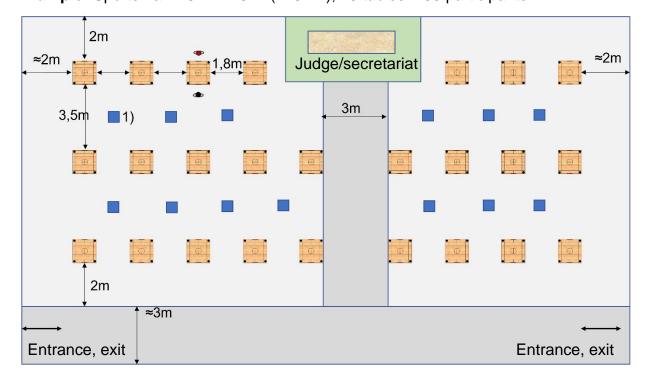

The sports hall can be divided into the following zones (<u>without taking into account the spectator area</u>):

- 65%, the match area:
  - o individual matches 10 m² per table;
  - pairs matches 16 m<sup>2</sup> per table;
- 35% is taken up by the secretariat and the judge area, the open area, the recreation area, the escape routes (<u>always</u> comply with the <u>safety guidelines</u> of the venue);

**Example:** Sports hall: 28 m x 16 m (448 m<sup>2</sup>), 25 tables = 50 participants

<sup>1)</sup> Table for pencils, reports, brushes and powder

It is recommended to provide recreation rooms or areas for the players who have completed their matches and are awaiting the next round, so as not to disturb those who are still playing.

Technical parameters: see the current rules of the game, effective since **1 January 2017.** 

A few suggestions for **laying out the tables**:

- Distance between tables for individual competitions:
  - 1) Table for pencils, reports, brushes and powder
    - o 1,8 m is the horizontal distance between tables.
    - 3,5 4 m is the vertical distance between tables.

- Distance between tables for pairs competitions:
  - 3,5 m is the vertical and horizontal distance between tables.
- It is recommended not to set up tables too close to the doors, and to comply with the requirements of the escape plan;
- All players must be provided with playing conditions that are as equal as possible;
- Set up the numbering of the tables in due time.
   Assign numbers to the tables such that the judge can efficiently distribute the reports among the tables.