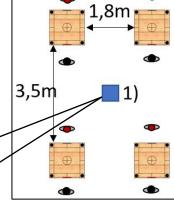

Technical parameters: see the current rules of the game, effective since **1 January 2017.** 

A few suggestions for **laying out the tables**:

- Distance between tables for individual competitions:
  - 1) Table for pencils, reports, brushes and powder
    - o 1,8 m is the horizontal distance between tables.
    - 3,5 4 m is the vertical distance between tables.