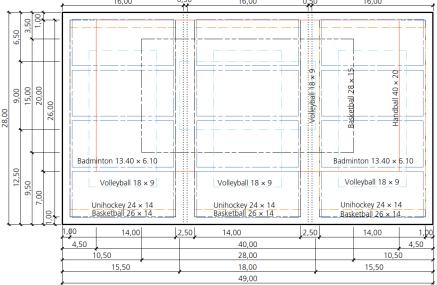

• Triple-size sports hall: 28 m x 49 m (1372 m²), good for tournaments with **up to** 

200 participants