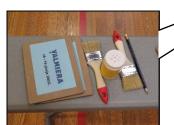

**Example:** Sports hall: 28 m x 16 m (448 m<sup>2</sup>), 25 tables = 50 participants

<sup>1)</sup> Table for pencils, reports, brushes and powder

It is recommended to provide recreation rooms or areas for the players who have completed their matches and are awaiting the next round, so as not to disturb those who are still playing.

Technical parameters: see the current rules of the game, effective since **1 January 2017.** 

A few suggestions for **laying out the tables**:

- Distance between tables for individual competitions:
  - 1) Table for pencils, reports, brushes and powder
    - o 1,8 m is the horizontal distance between tables.
    - 3,5 4 m is the vertical distance between tables.