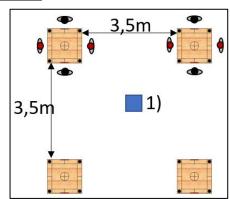

- Distance between tables for pairs competitions:
  - 3,5 m is the vertical and horizontal distance between tables.
- It is recommended not to set up tables too close to the doors, and to comply with the requirements of the escape plan;
- All players must be provided with playing conditions that are as equal as possible;
- Set up the numbering of the tables in due time.
   Assign numbers to the tables such that the judge can efficiently distribute the reports among the tables.