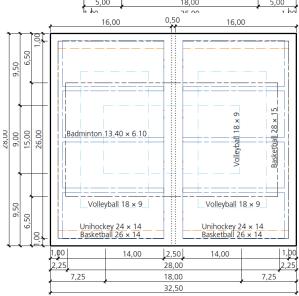

**Example:** Sports hall: 28 m x 16 m (448 m<sup>2</sup>), 25 tables = 50 participants

<sup>1)</sup> Table for pencils, reports, brushes and powder

It is recommended to provide recreation rooms or areas for the players who have completed their matches and are awaiting the next round, so as not to disturb those who are still playing.

Sports hall and **match area** sizes, and our recommendations for the number of participants:

 Sports hall: 28 m x 16 m (448 m²), good for tournaments with up to 50 participants

Double-size sports hall: 32.5 m x 28 m (910 m²), good for tournaments with up to 100 participants